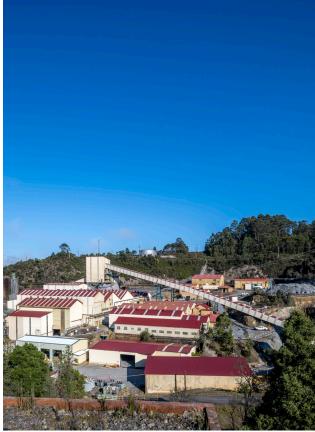

## **ABOUT MMG ROSEBERY**

The Rosebery Mine has been at the heart of the Rosebery community since 1936 and is located on the west coast region of Tasmania.

Rosebery underground mine produces zinc, lead and copper concentrates, as well as gold doré. We continually attract and produce world class professionals. With a strong community focus and core values including safety and integrity, we are proud of our role in our community.